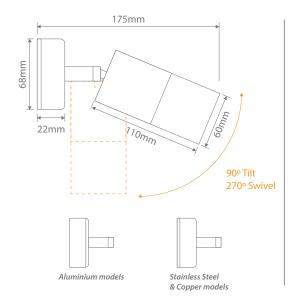

## Specifications

| Voltage: | 240V | Power:     | 35W Max | Tilt & Swivel: | 90° & 270° |
|----------|------|------------|---------|----------------|------------|
| Lamp:    | GU10 | IP Rating: | 65      |                |            |