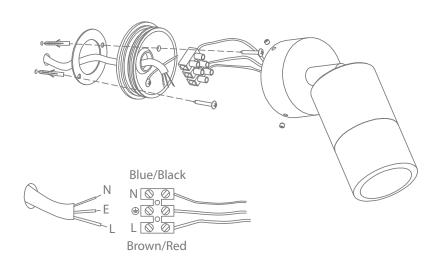

## SHADOW-1-ADJ

Description: Single light, adjustable wall light.

Thank you for purchasing your new SHADOW-1 ADJ, Please take the time to read and understand the instruction sheet below. Failure to do so may void warranty.